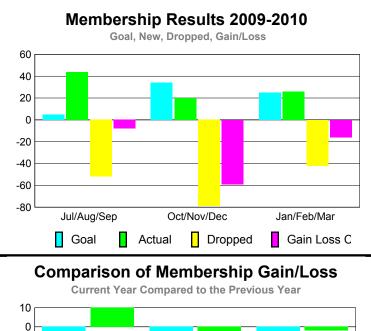

## YTD Status Quo Clubs 2009-2010

| MEMBERSHIP  |      |             |                   |             |             |  |  |
|-------------|------|-------------|-------------------|-------------|-------------|--|--|
|             |      | Member      | <u>Membership</u> |             |             |  |  |
|             |      | 200         | 2008-2009         |             |             |  |  |
|             | Net  | Actual      | Actual            | Gain/       | Gain/       |  |  |
|             | Memb | New         | Dropped           | Loss of     | Loss of     |  |  |
| Month       | Goal | <u>Memb</u> | Memb              | <u>Memb</u> | <u>Memb</u> |  |  |
| Jul/Aug/Sep | 5    | 44          | -52               | -8          | 10          |  |  |
| Oct/Nov/Dec | 34   | 20          | -79               | -59         | -13         |  |  |
| Jan/Feb/Mar | 25   | 26          | -42               | -16         | -2          |  |  |
| Totals      | 64   | 90          | -173              | -83         | -5          |  |  |