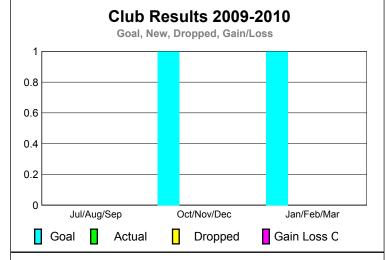

Totals

**GMT: Anthony 'Tony' J Benbow Location: AUSTRALIA** GMT CA: 7

0

|             |                     | <u>Club</u><br><b>20</b> 0    |                                   | <u>Clubs</u><br>2008-2009        |                                  |
|-------------|---------------------|-------------------------------|-----------------------------------|----------------------------------|----------------------------------|
| Month       | New<br>Club<br>Goal | Actual<br>New<br><u>Clubs</u> | Actual<br>Dropped<br><u>Clubs</u> | Gain/<br>Loss of<br><u>Clubs</u> | Gain/<br>Loss of<br><u>Clubs</u> |
| Jul/Aug/Sep | 0                   | 0                             | 0                                 | 0                                | 0                                |
| Oct/Nov/Dec | 1                   | 0                             | 0                                 | 0                                | 0                                |
| Jan/Feb/Mar | 1                   | 0                             | 0                                 | 0                                | 0                                |